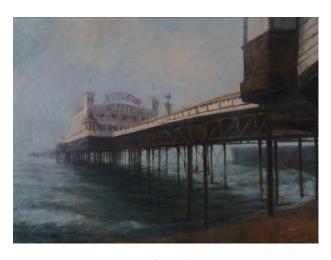

Misty pier Oil on canvas 80x60cm. Framed £ 1200

Storm front (study)
Charcoal & pastel 28x20cm. Framed £ 350

February storm
Charcoal & pastel 28x20cm. Framed £ 350

**Sunset study**Pastel 28x20cm. Framed £ 350