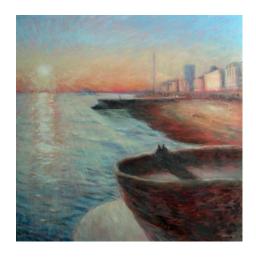

**Storm front** Charcoal & pastel 52x42cm. Framed £ 500

 $\begin{tabular}{ll} \textbf{Winter pier} \\ \textbf{Charcoal \& pastel 52x42cm. Framed £ 500} \\ \end{tabular}$ 

Sunset on Brighton beach
Oil on canvas 60x60cm. Framed £ 950