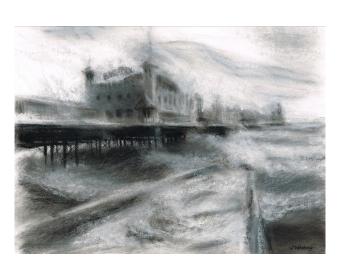

**Storm front** Charcoal & pastel 52x42cm. Framed £ 500

 $\begin{tabular}{ll} \textbf{Winter pier} \\ \textbf{Charcoal \& pastel 52x42cm. Framed £ 500} \\ \end{tabular}$ 

Sunset on Brighton beach
Oil on canvas 60x60cm. Framed £ 950