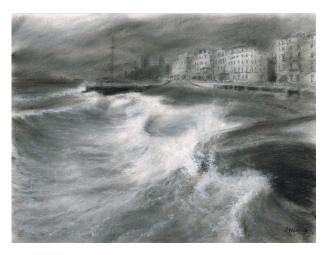

**Storm front** Charcoal & pastel 52x42cm. Framed £ 500

 $\begin{tabular}{ll} \textbf{Winter pier} \\ \textbf{Charcoal \& pastel 52x42cm. Framed £ 500} \\ \end{tabular}$ 

Sunset on Brighton beach
Oil on canvas 60x60cm. Framed £ 950