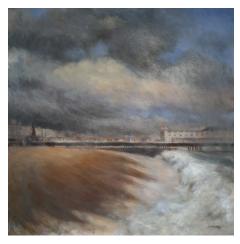

**Storm front** Charcoal & pastel 52x42cm. Framed £ 500

 $\begin{tabular}{ll} \textbf{Winter pier} \\ \textbf{Charcoal \& pastel 52x42cm. Framed £ 500} \\ \end{tabular}$ 

Sunset on Brighton beach
Oil on canvas 60x60cm. Framed £ 950