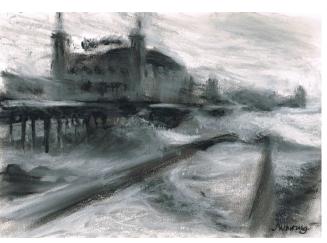

**Sunset study**Pastel 28x20cm. Framed £ 350

 $\label{eq:February storm} \textbf{Charcoal and pastel 28x20cm. Framed £ 350}$ 

The beach at Hove Pastel 45x35cm. Framed £ 480

**Distant storm**Pastel 45x35cm. Framed £ 480