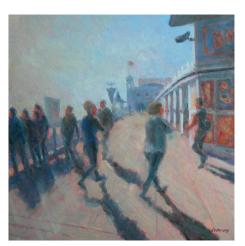

Morning on the pier
Oil on canvas 40x40cm. Framed £ 700

Blustery day on Brighton Beach
Oil on canvas 80x60cm. Framed £ 1200

Pier side in May
Pen and coloured ink 29x20cm. Framed £ 350

**Boats, Shoreham Port** Pen and coloured ink 29x20cm. Framed £ 350