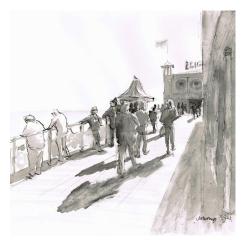

Rockers on the pier Pastel 29x29cm. Framed £ 350

Low tide morning Coloured ink wash 19x18cm. Framed £ 250

Low tide evening Coloured ink wash 19x18cm. Framed £ 250

Pier shadows Pen and Chinese ink 28x28cm. Framed £ 350