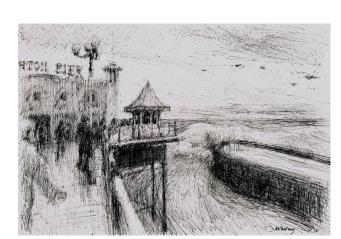

Big swell on the pier Pen and ink 29x20cm. Framed £ 350

**Palace Pier** Pen and Chinese ink 39x29cm. Framed £ 380

Seafront paintings

Still water under the pier Pen and coloured ink 19x18cm. Framed £ 250

Beside the pier in June Pen and coloured ink 19x18cm. Framed £ 250