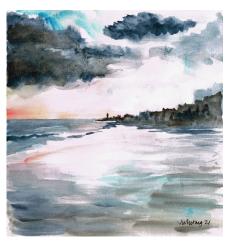

**Stormy beach**Oil on canvas 60x60cm. Framed £ 950

Misty Pier
Oil on canvas 80x60cm. Framed £ 1200

**Stormy Pier**Oil on canvas 80x60cm. Framed £ 1200

Snow on Kings Cliff
Oil on canvas 60x60cm. Framed £ 950